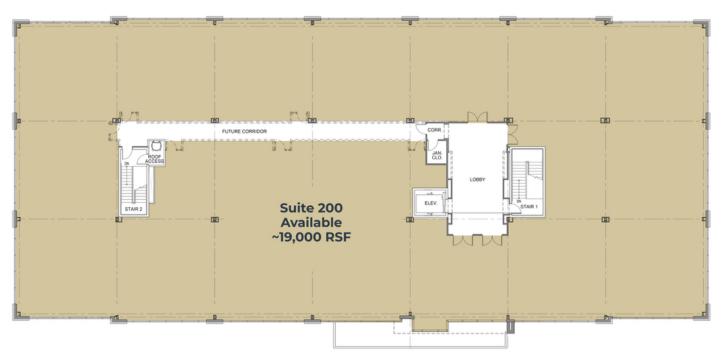

| OFFERING SUMMARY |                    |
|------------------|--------------------|
| Lease Rate:      | \$19.50 SF/yr(NNN) |
| Building Size:   | 40,000 SF          |
| Available SF:    | 2,000 - 20,000 SF  |
| Lot Size:        | 3.35 Acres         |
| Year Built:      | 2021               |
| Zoning:          | ORI                |
| Market:          | Frederick          |

## **PROPERTY OVERVIEW**

7100 Guilford is a new, Class A, Professional and Medical Office Building. The property was designed during the COVID pandemic and as such includes touchless or minimal touch features throughout including toe-kick elevator buttons. This is a must see office property designed, built, owned and managed by local real estate professionals.

#### PROPERTY HIGHLIGHTS

- Brand new Class A building
- Flexible suite sizes
- Minimum suite size 2,000 square feet
- Maximum suite size 20,000 square feet
- Local and experienced landlord to assist in space design and construction
- 4.2 parking spaces per 1,000 square feet
- High speed data
- Touchless features such as auto door openers and toe-kick elevator buttons