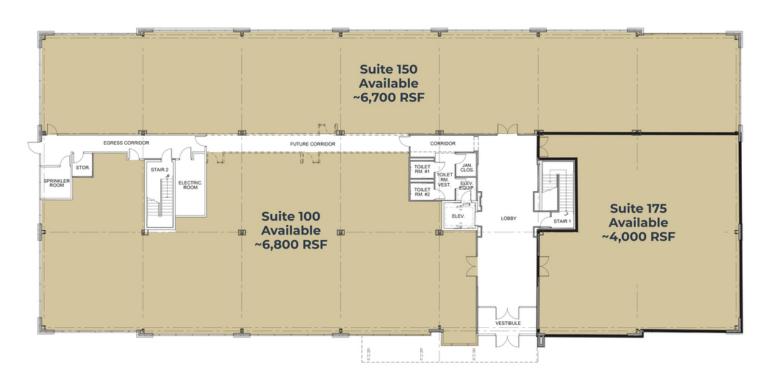

| OFFERING SUMMARY |                    |
|------------------|--------------------|
| Lease Rate:      | \$19.50 SF/yr(NNN) |
| Building Size:   | 40,000 SF          |
| Available SF:    | 2,000 - 20,000 SF  |
| Lot Size:        | 3.35 Acres         |
| Year Built:      | 2021               |
| Zoning:          | ORI                |
| Market:          | Frederick          |

#### PROPERTY HIGHLIGHTS

- Brand new Class A building
- Flexible suite sizes
- Minimum suite size 2,000 square feet
- Maximum suite size 20,000 square feet
- Local and experienced landlord to assist in space design and construction
- 4.2 parking spaces per 1,000 square feet
- High speed data
- Touchless features such as auto door openers and toe-kick elevator buttons