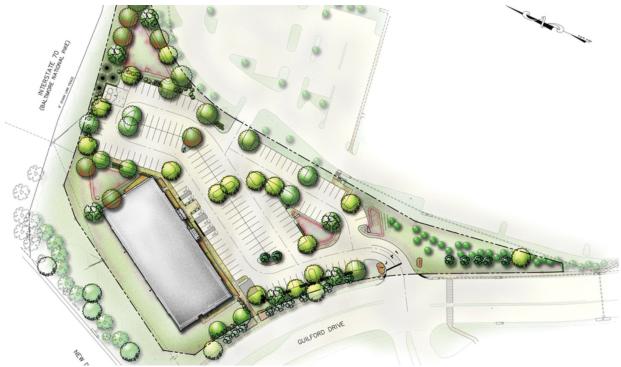

#### PROPERTY HIGHLIGHTS

- Brand new Class A building
- Flexible suite sizes
- Minimum suite size 2,000 square feet
- Maximum suite size 20,000 square feet
- Local and experienced landlord to assist in space design and construction
- 4.2 parking spaces per 1,000 square feet
- High speed data
- Touchless features such as auto door openers and toe-kick elevator buttons