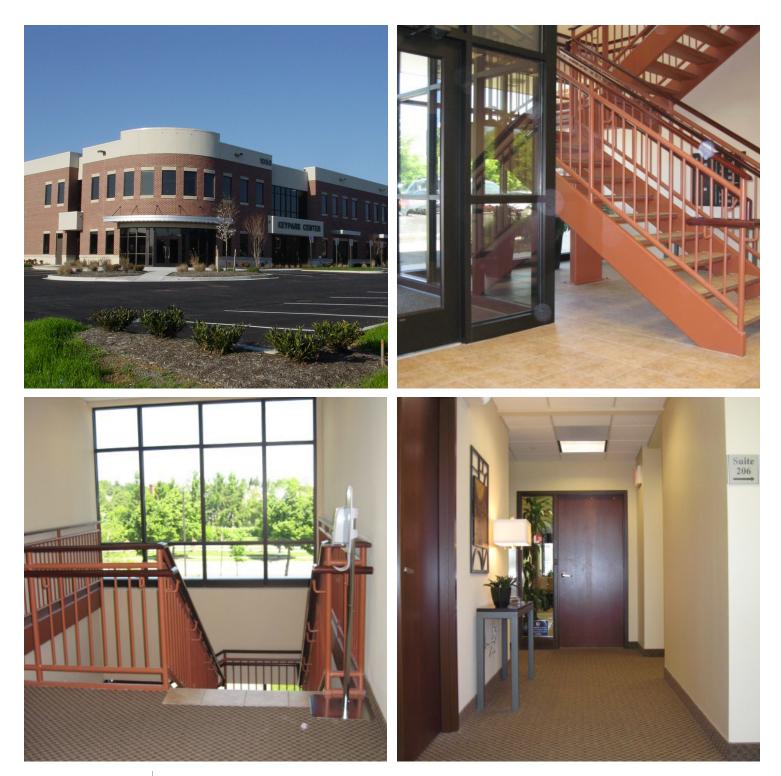

## KEYPARK CENTER

1050 KEY PARKWAY, FREDERICK, MD 21702

| OFFERING SUMMARY |            | PROPERTY OVERVIEW                                                                                                                                                                                                                                                                                                                                       |
|------------------|------------|---------------------------------------------------------------------------------------------------------------------------------------------------------------------------------------------------------------------------------------------------------------------------------------------------------------------------------------------------------|
| Available SF:    | 1,999 SF   | 1050 Key Parkway is a two story medical and professional office building. The property is located adjacent to Rite Aid and across the street from Fitzgerald Auto Mall. Access is convenient with Route 15 North & South being just a few hundred yards up the street. Also within a mile radius there are several amenities including restaurants, dry |
| Lease Rate:      | \$18.00    | cleaners, grocery stores and retail shops.                                                                                                                                                                                                                                                                                                              |
|                  |            | PROPERTY HIGHLIGHTS                                                                                                                                                                                                                                                                                                                                     |
| Lot Size:        | 1.84 Acres | Conveniently located near Route 15, 70 and 270                                                                                                                                                                                                                                                                                                          |
|                  |            | Free surface parking                                                                                                                                                                                                                                                                                                                                    |
|                  |            | Close proximity to food and shopping amenities                                                                                                                                                                                                                                                                                                          |
| Year Built:      | 2007       | Local property management                                                                                                                                                                                                                                                                                                                               |
|                  |            | Two stories with elevator                                                                                                                                                                                                                                                                                                                               |
| Building Size:   | 28,941 SF  |                                                                                                                                                                                                                                                                                                                                                         |
|                  |            |                                                                                                                                                                                                                                                                                                                                                         |
| Zening           |            |                                                                                                                                                                                                                                                                                                                                                         |
| Zoning:          | Commercial |                                                                                                                                                                                                                                                                                                                                                         |