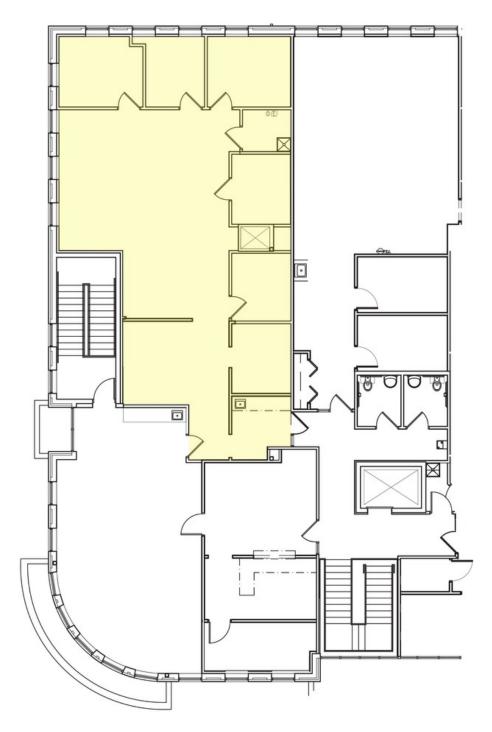

## KEYPARK CENTER

1050 KEY PARKWAY, FREDERICK, MD 21702

| OFFERING SUMMARY |            | PROPERTY OVERVIEW                                                                                                                                                                                                                                                                                                                                       |
|------------------|------------|---------------------------------------------------------------------------------------------------------------------------------------------------------------------------------------------------------------------------------------------------------------------------------------------------------------------------------------------------------|
| Available SF:    | 1,999 SF   | 1050 Key Parkway is a two story medical and professional office building. The property is located adjacent to Rite Aid and across the street from Fitzgerald Auto Mall. Access is convenient with Route 15 North & South being just a few hundred yards up the street. Also within a mile radius there are several amenities including restaurants, dry |
| Lease Rate:      | \$18.00    | cleaners, grocery stores and retail shops.                                                                                                                                                                                                                                                                                                              |
|                  |            | PROPERTY HIGHLIGHTS                                                                                                                                                                                                                                                                                                                                     |
| Lot Size:        | 1.84 Acres | Conveniently located near Route 15, 70 and 270                                                                                                                                                                                                                                                                                                          |
|                  |            | Free surface parking                                                                                                                                                                                                                                                                                                                                    |
|                  |            | Close proximity to food and shopping amenities                                                                                                                                                                                                                                                                                                          |
| Year Built:      | 2007       | Local property management                                                                                                                                                                                                                                                                                                                               |
|                  |            | Two stories with elevator                                                                                                                                                                                                                                                                                                                               |
| Building Size:   | 28,941 SF  |                                                                                                                                                                                                                                                                                                                                                         |
|                  |            |                                                                                                                                                                                                                                                                                                                                                         |
| Zening           |            |                                                                                                                                                                                                                                                                                                                                                         |
| Zoning:          | Commercial |                                                                                                                                                                                                                                                                                                                                                         |