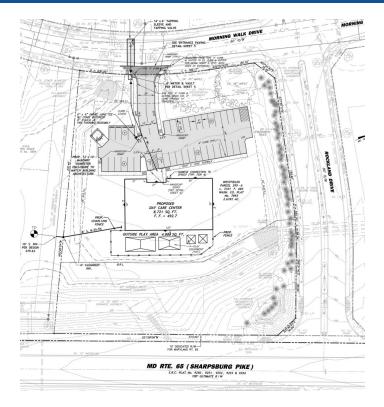

#### PROPERTY OVERVIEW

Land for sale. This 2.6 acre site has been Site Plan approved for a child care facility up to 8,721 square feet. This property is located along MD Route 65 / Sharpsburg Pike just outside the 773 home residential neighborhood Westfields. One half mile past the site is the Rockland Woods Elementary School, a 550+ student public elementary school.

### PROPERTY HIGHLIGHTS

- Site Plan approved
- Up to 8,721 square foot facility
- 4,888 square foot outdoor play area
- Parking lot dedicated to this building
- Conveniently located just off Rt. 65 / Sharpsburg Pike