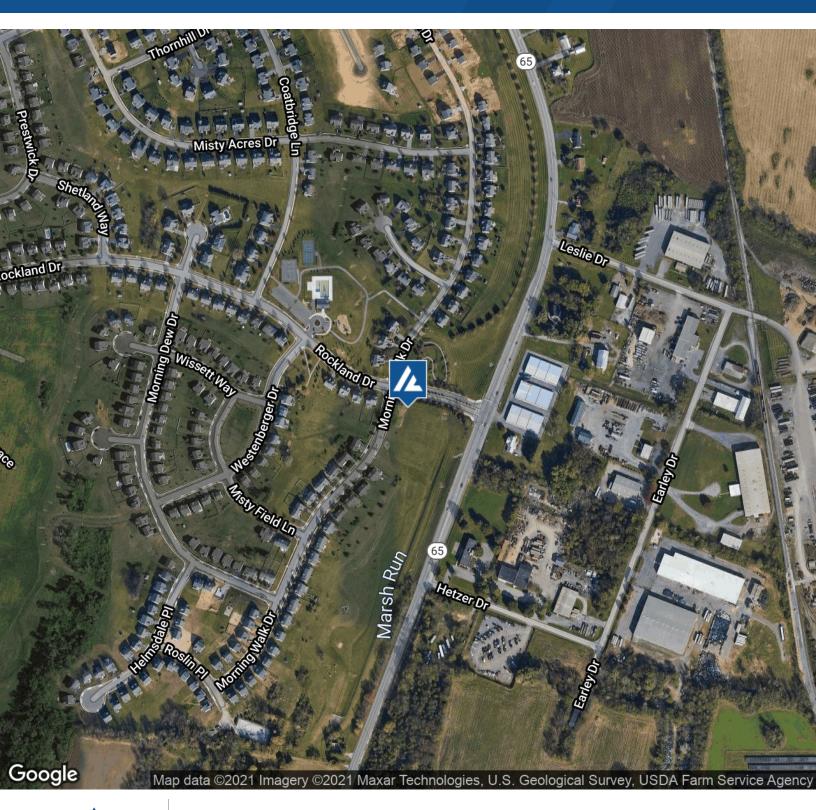

#### PROPERTY OVERVIEW

Land for sale. This 2.6 acre site has been Site Plan approved for a child care facility up to 8,721 square feet. This property is located along MD Route 65 / Sharpsburg Pike just outside the 773 home residential neighborhood Westfields. One half mile past the site is the Rockland Woods Elementary School, a 550+ student public elementary school.